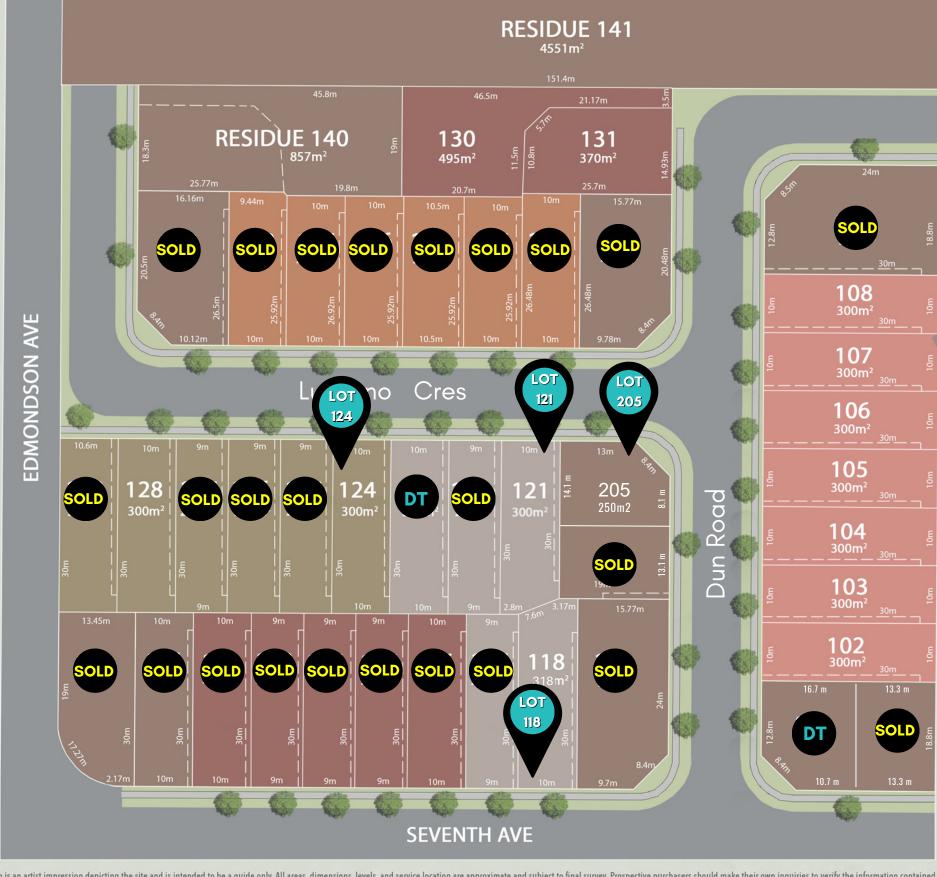

CORNER OF EDMONDSON & SEVENTH AVENUES **AUSTRAL** 

Stage 1 = 112, 113,114, 115, 116, 130 & 131

Stage 2 = 117, 118, 121, 122 & 123

Stage 3 = 124, 125, 126, 127, 128 & 129

Stage 4 = 133, 134, 135, 136, 137 & 138

Stage 5 = 102, 103, 104, 105, 106, 107 & 108

Zero lot line

**Land Only** 

Winton Home & Land Package

**Property SOLD** 

**Deposit Taken** 

This plan is an artist impression depicting the site and is intended to be a guide only. All areas, dimensions, levels, and service location are approximate and subject to final survey. Prospective purchasers should make their own inquiries to verify the information contained herein.